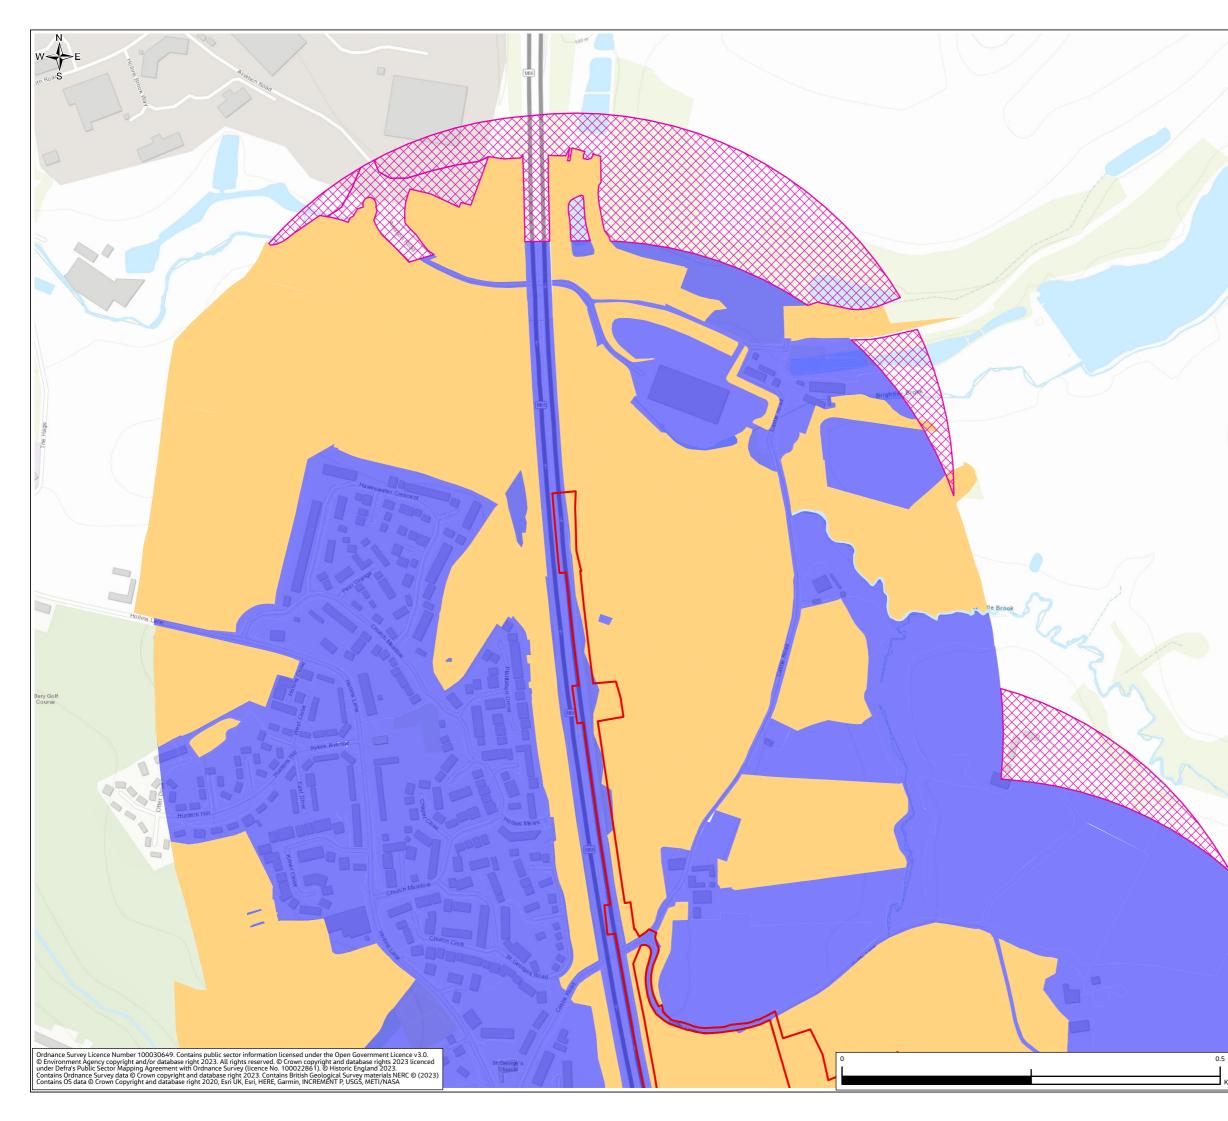

### Environmental Statement Appendices Appendix 8.1 UK Habitat Classification Report Annex F (Figures 8.1.1-8.1.4)

- 1.1.1 This document contains the following figures:
  - Figure 8.1.1: UK Habitat Classification Survey Extents
  - Figure 8.1.2: Designated Sites
  - Figure 8.1.3: Priority Habitats and Ancient Woodland
  - Figure 8.1.4: Notable Plants and Invasive Species

Order Limits

Surveyed

Assessed Using Aerial Imagery

## REGIONAL DELIVERY PARTNERSHIP M60/M62/M66 SIMISTER ISLAND INTERCHANGE

UK HABITATS CLASSIFICATION SURVEY EXTENTS PAGE 4 OF 10

| Drawing Status                                        | S4 – SUITABLE FOR STAGED                                   | ) APPROVAL                                             |  |  |
|-------------------------------------------------------|------------------------------------------------------------|--------------------------------------------------------|--|--|
| Scale @ A3                                            | 1:5,000                                                    | DO NOT                                                 |  |  |
| Jacobs No.                                            | B36601F0                                                   | SCALE                                                  |  |  |
| Client No.                                            | HE548642                                                   | Rev P01                                                |  |  |
| Drawing Number<br>HE548642-JAC-LDC-SII_MLT-SK-LE-0052 |                                                            |                                                        |  |  |
| © Copyright 2023 Jacobs l                             | J.K. Limited. The concepts and information contained in th | is document are the property of Jacobs. Use or copying |  |  |