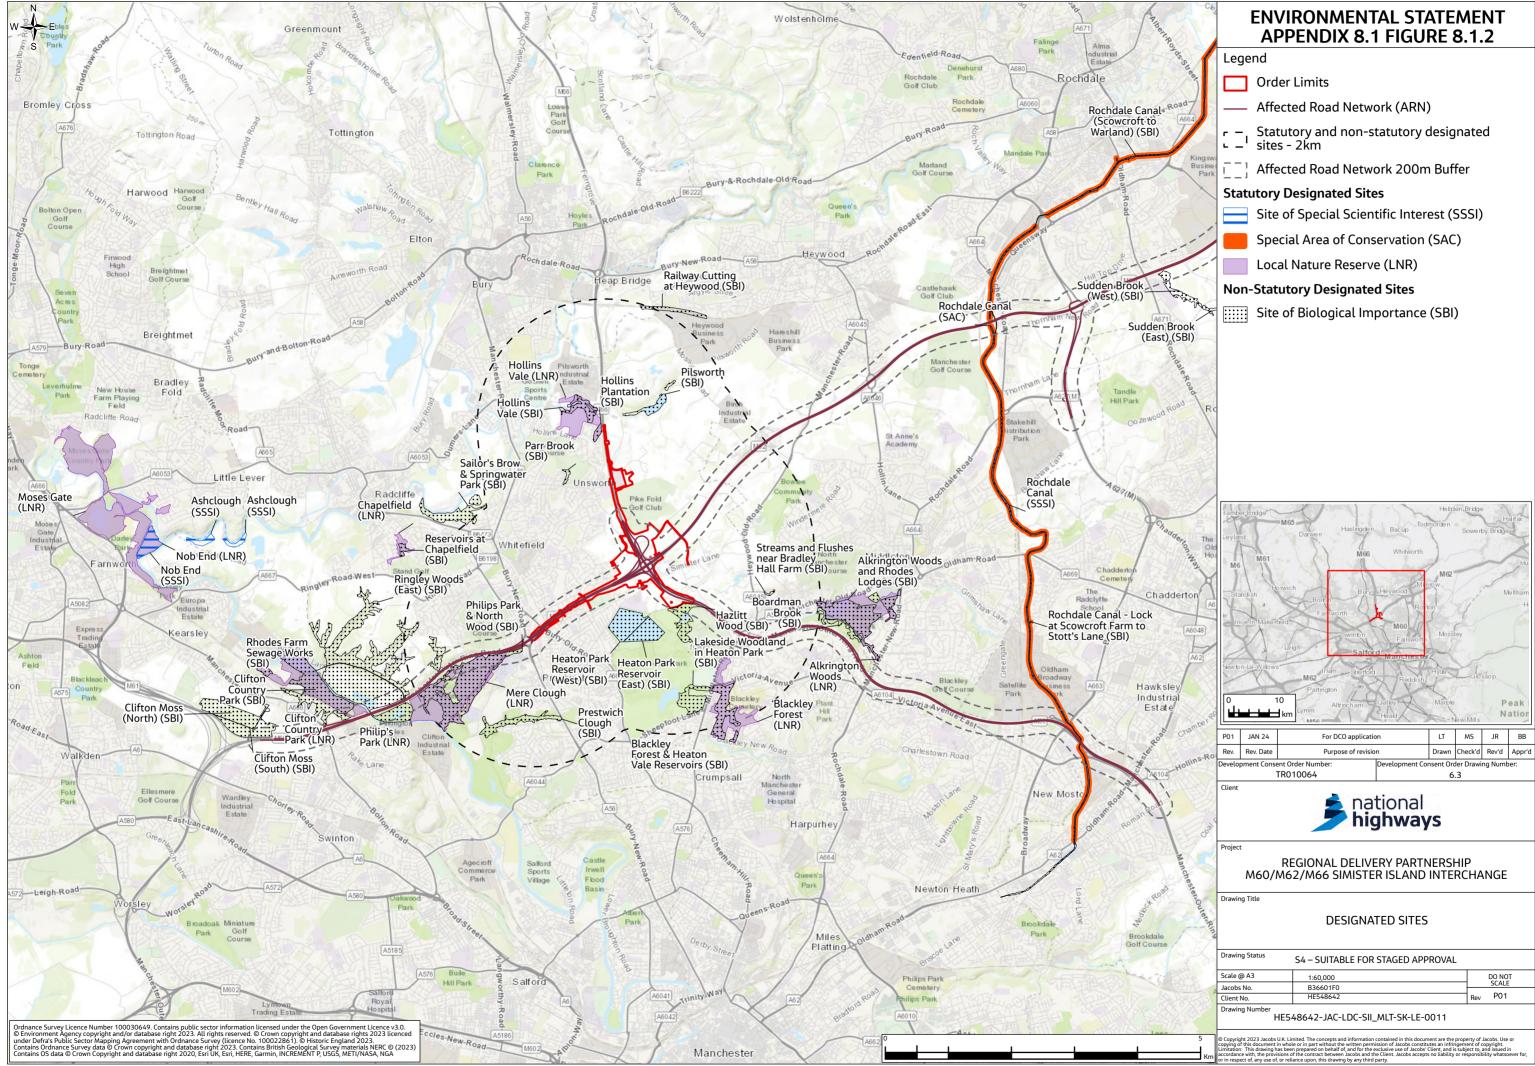

### Environmental Statement Appendices Appendix 8.1 UK Habitat Classification Report Annex F (Figures 8.1.1-8.1.4)

- 1.1.1 This document contains the following figures:
  - Figure 8.1.1: UK Habitat Classification Survey Extents
  - Figure 8.1.2: Designated Sites
  - Figure 8.1.3: Priority Habitats and Ancient Woodland
  - Figure 8.1.4: Notable Plants and Invasive Species