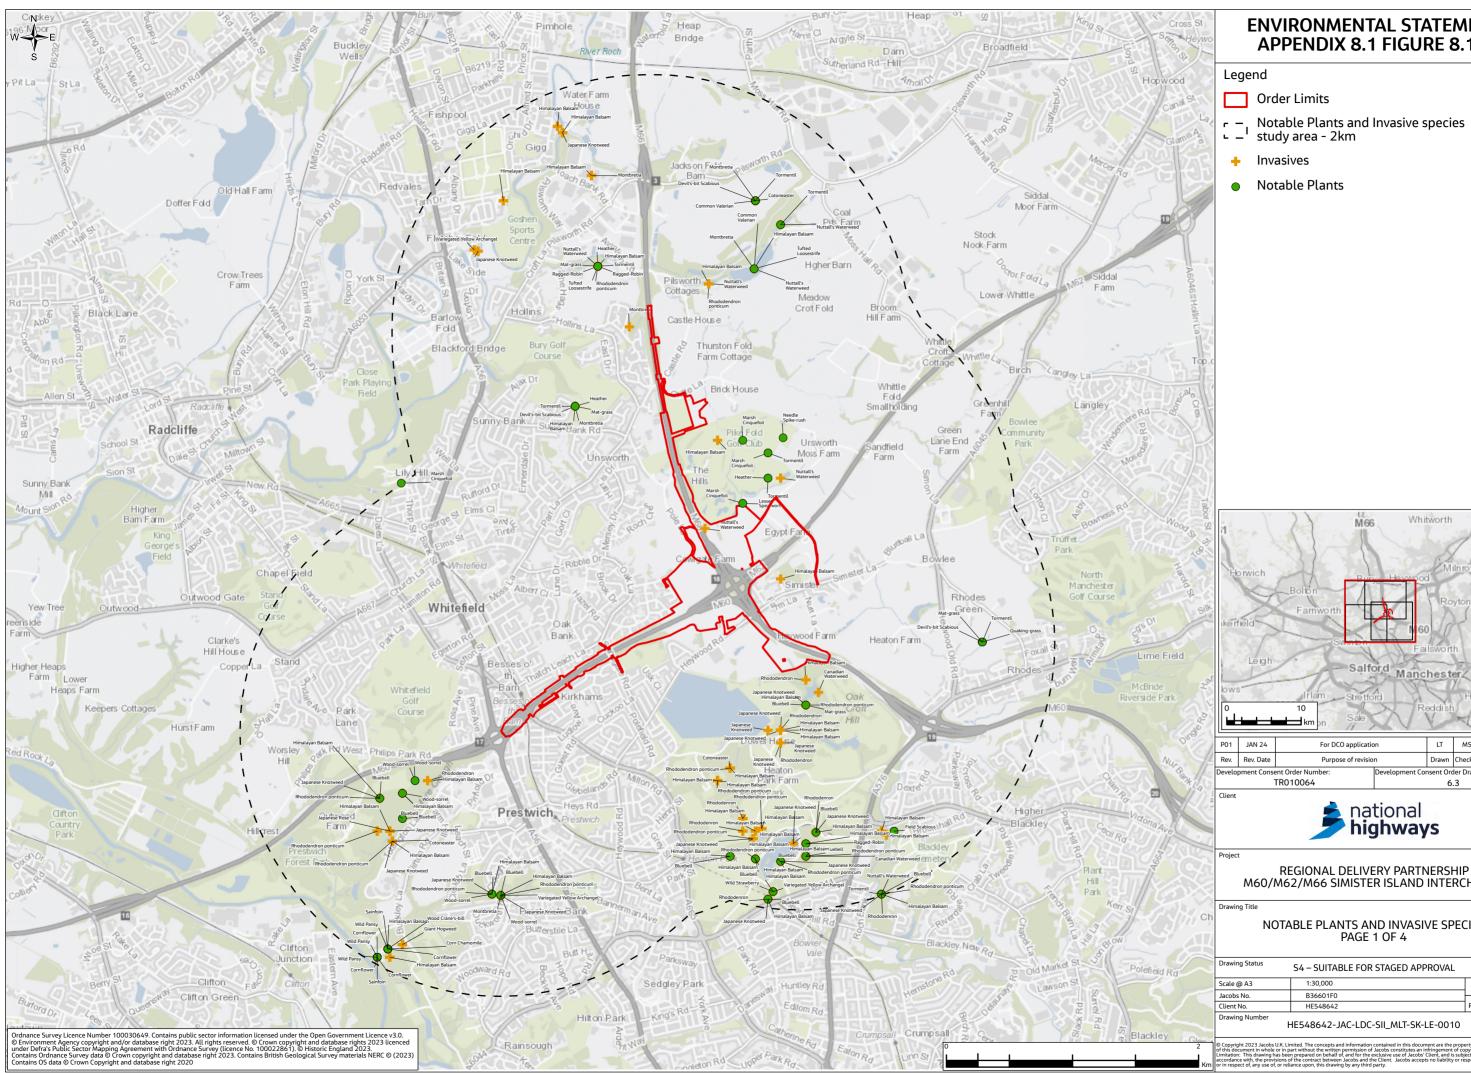

### Environmental Statement Appendices Appendix 8.1 UK Habitat Classification Report Annex F (Figures 8.1.1-8.1.4)

- 1.1.1 This document contains the following figures:
  - Figure 8.1.1: UK Habitat Classification Survey Extents
  - Figure 8.1.2: Designated Sites
  - Figure 8.1.3: Priority Habitats and Ancient Woodland
  - Figure 8.1.4: Notable Plants and Invasive Species