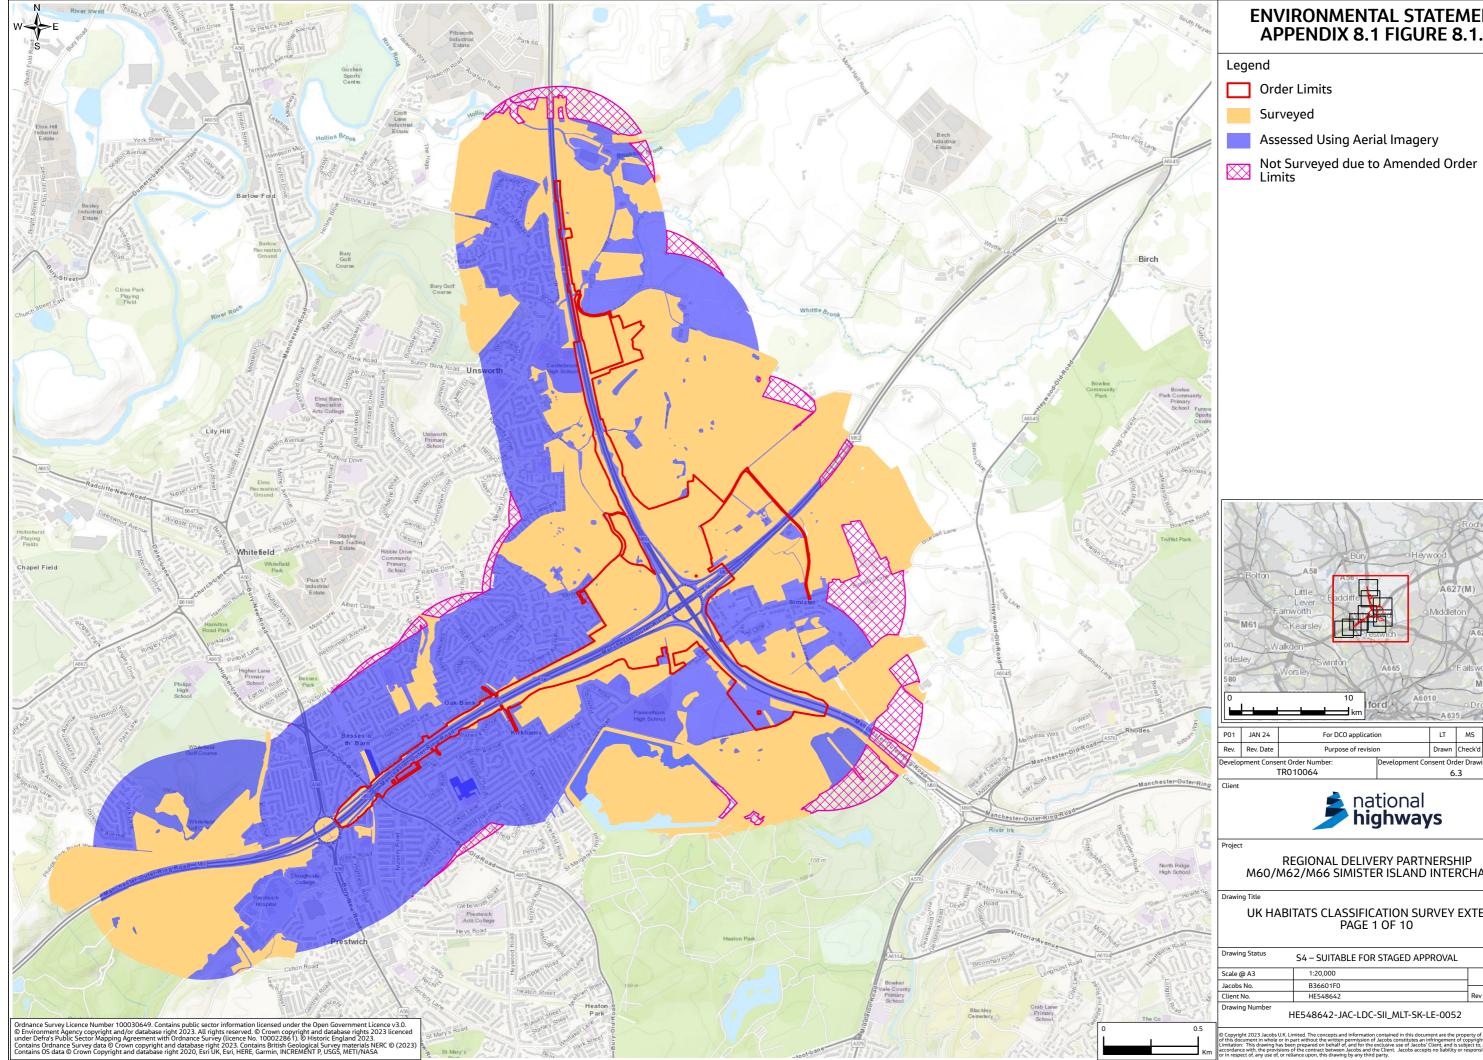

### Environmental Statement Appendices Appendix 8.1 UK Habitat Classification Report Annex F (Figures 8.1.1-8.1.4)

- 1.1.1 This document contains the following figures:
  - Figure 8.1.1: UK Habitat Classification Survey Extents
  - Figure 8.1.2: Designated Sites
  - Figure 8.1.3: Priority Habitats and Ancient Woodland
  - Figure 8.1.4: Notable Plants and Invasive Species

## REGIONAL DELIVERY PARTNERSHIP M60/M62/M66 SIMISTER ISLAND INTERCHANGE

UK HABITATS CLASSIFICATION SURVEY EXTENTS PAGE 1 OF 10

| Drawing Status S4 – SUITABLE FOR STAGED APPROVAL                                                                                                                                                                                                                  |          |         |  |  |
|-------------------------------------------------------------------------------------------------------------------------------------------------------------------------------------------------------------------------------------------------------------------|----------|---------|--|--|
| Scale @ A3                                                                                                                                                                                                                                                        | 1:20,000 | DO NOT  |  |  |
| Jacobs No.                                                                                                                                                                                                                                                        | B36601F0 | SCALE   |  |  |
| Client No.                                                                                                                                                                                                                                                        | HE548642 | Rev P01 |  |  |
| Drawing Number<br>HE548642-JAC-LDC-SII_MLT-SK-LE-0052                                                                                                                                                                                                             |          |         |  |  |
| Opyright 2023 Jacobs U.K. Limited. The concepts and information contained in this document are the property of Jacobs. Use or copying     of this document in whole or in part without the written permission of Jacobs constitutes an infringement of copyright. |          |         |  |  |

Order Limits

Surveyed

Assessed Using Aerial Imagery