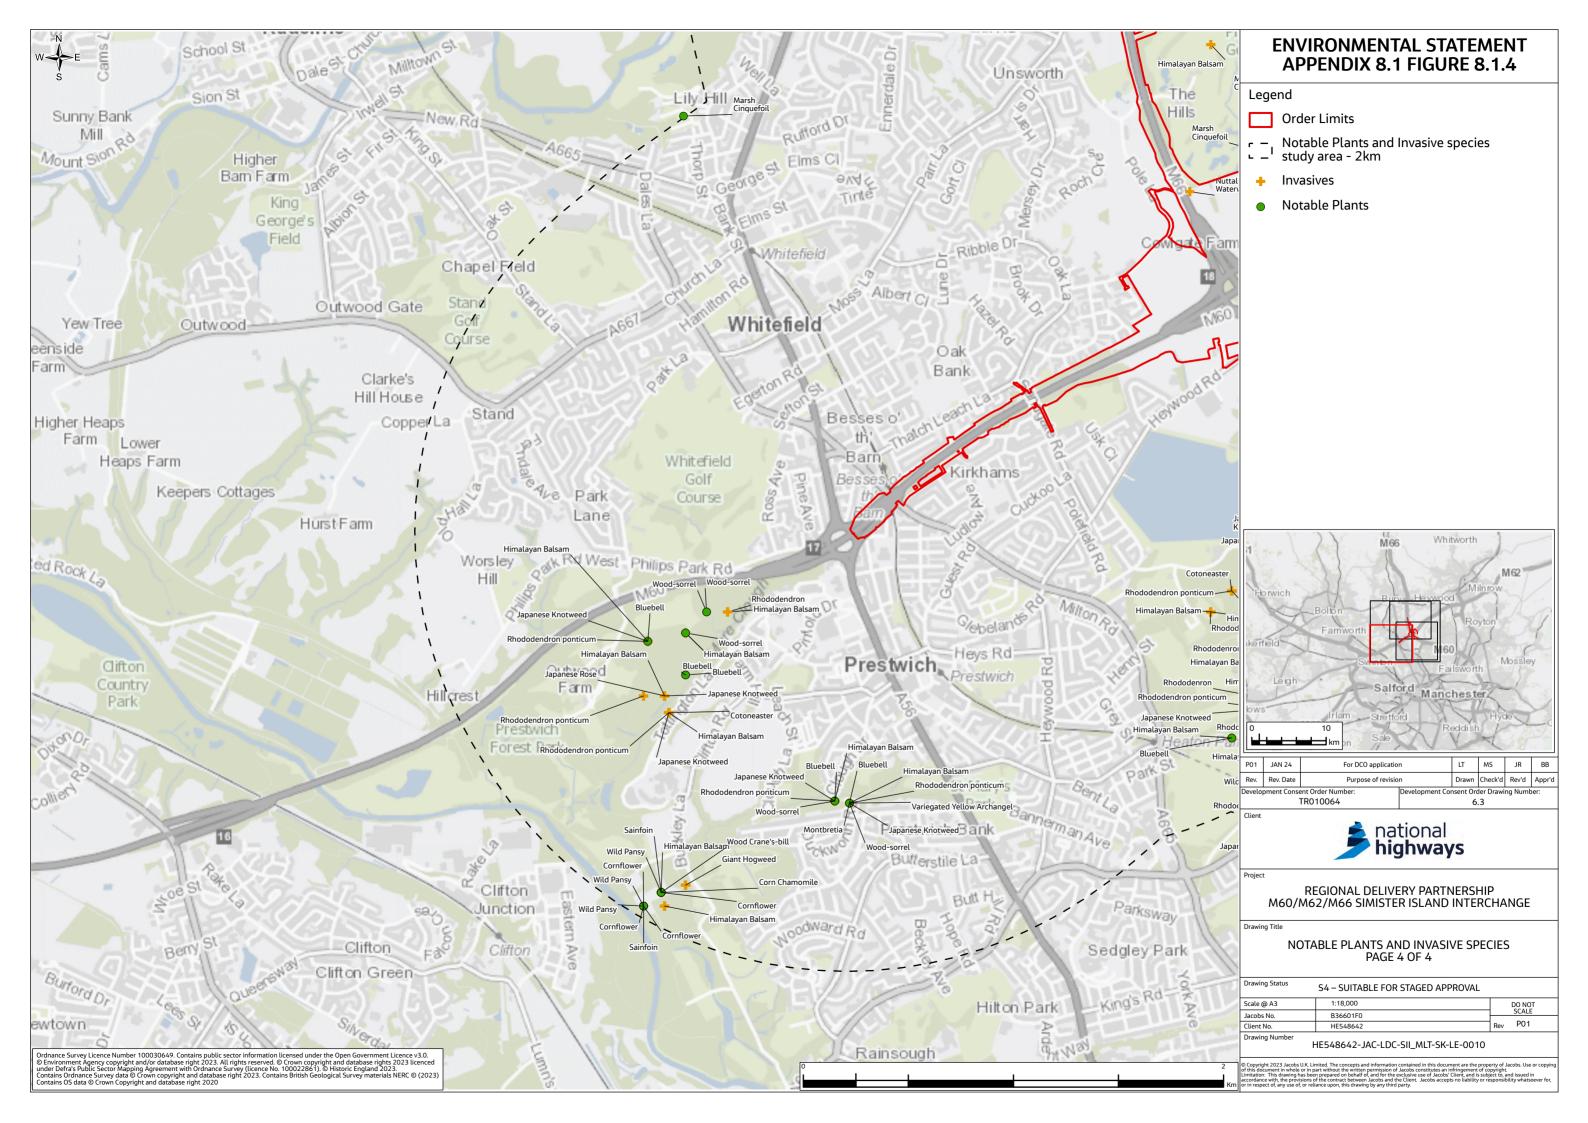

### Environmental Statement Appendices Appendix 8.1 UK Habitat Classification Report Annex F (Figures 8.1.1-8.1.4)

- 1.1.1 This document contains the following figures:
  - Figure 8.1.1: UK Habitat Classification Survey Extents
  - Figure 8.1.2: Designated Sites
  - Figure 8.1.3: Priority Habitats and Ancient Woodland
  - Figure 8.1.4: Notable Plants and Invasive Species