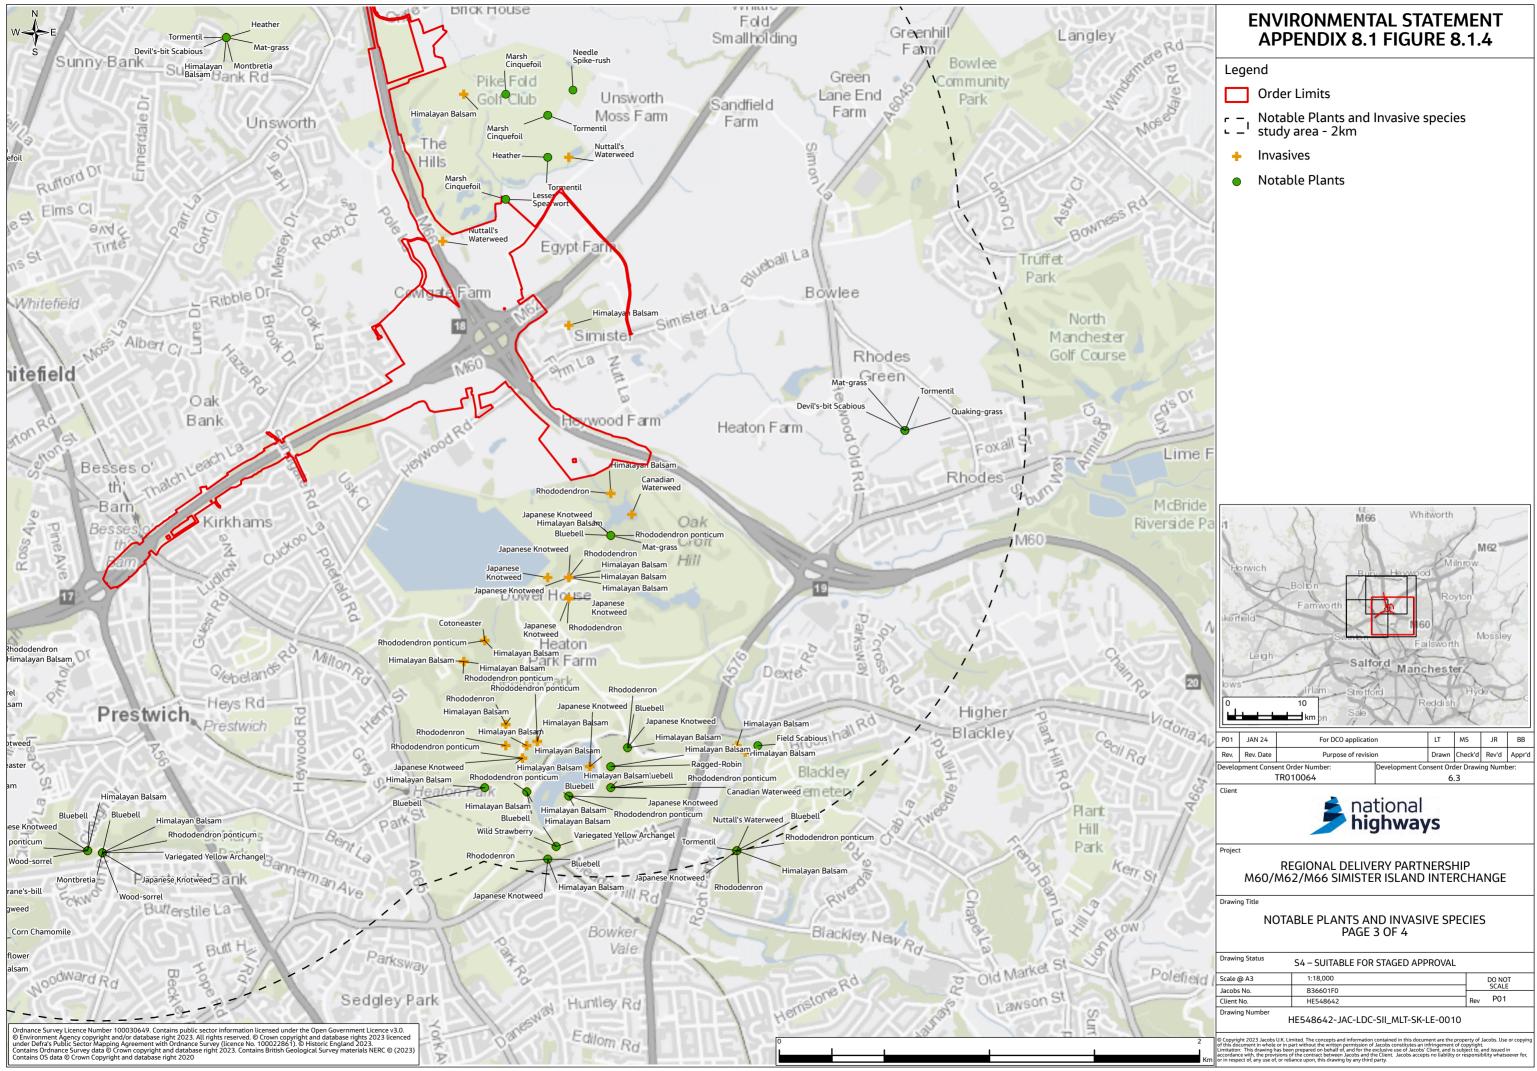

### Environmental Statement Appendices Appendix 8.1 UK Habitat Classification Report Annex F (Figures 8.1.1-8.1.4)

- 1.1.1 This document contains the following figures:
  - Figure 8.1.1: UK Habitat Classification Survey Extents
  - Figure 8.1.2: Designated Sites
  - Figure 8.1.3: Priority Habitats and Ancient Woodland
  - Figure 8.1.4: Notable Plants and Invasive Species