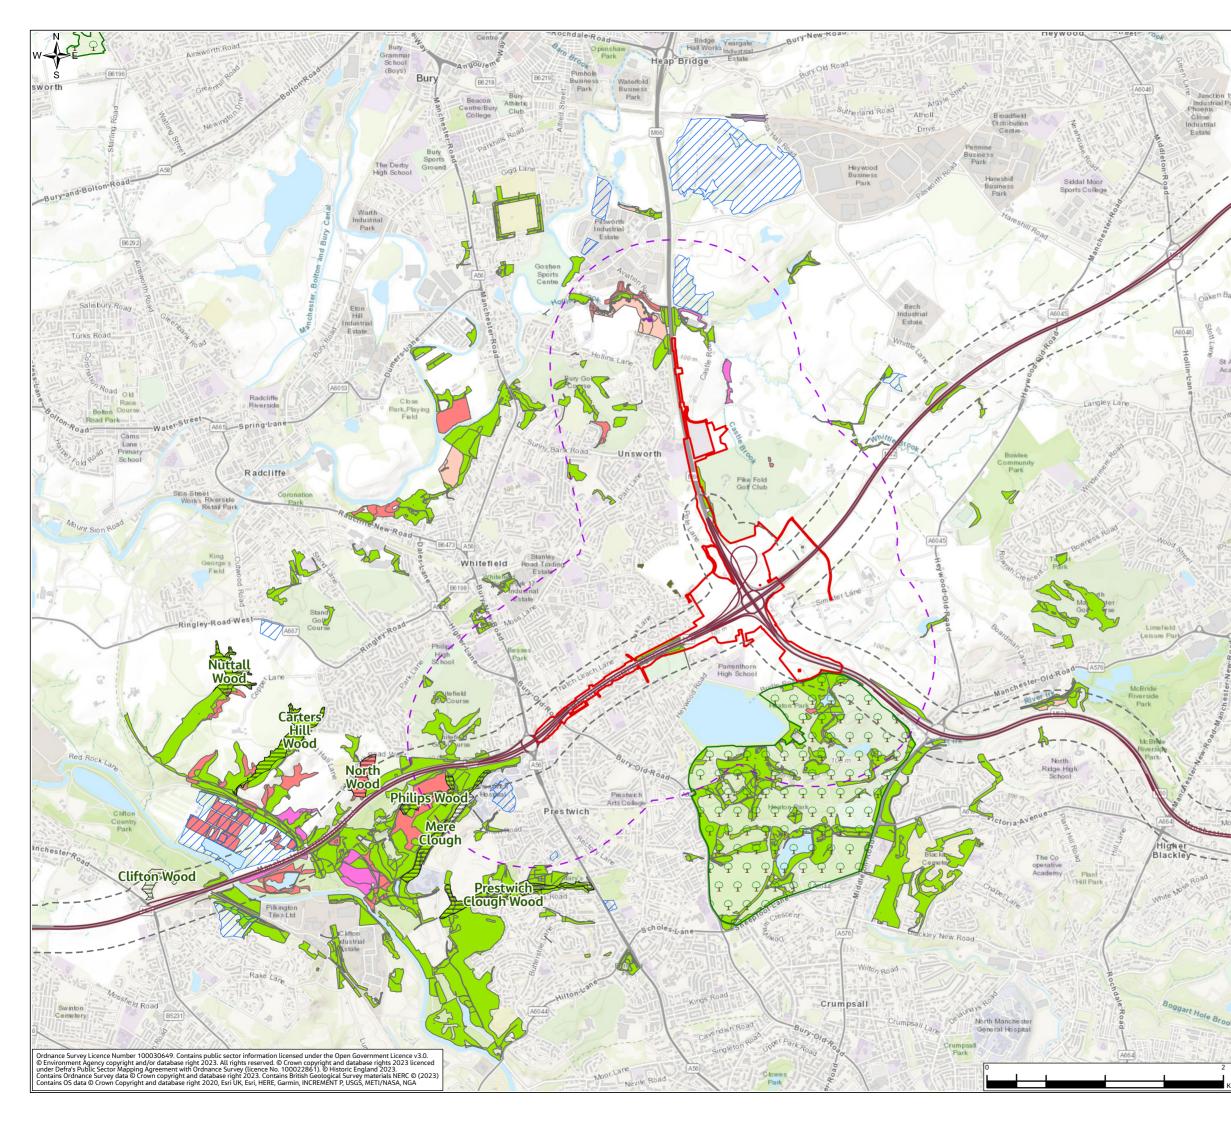

| 6        |                                         |                                                   |  |  |
|----------|-----------------------------------------|---------------------------------------------------|--|--|
| ark .    | Leger                                   | nd                                                |  |  |
| 100      |                                         | Order Limits                                      |  |  |
|          | 10                                      | Order Limits - 1km Buffer                         |  |  |
| -        |                                         | Affected Road Network (ARN)                       |  |  |
|          | $\begin{bmatrix} -1\\ -1 \end{bmatrix}$ | Affected Road Network 200m Buffer                 |  |  |
|          |                                         | Ancient Woodland                                  |  |  |
|          | Priority Habitat Inventory              |                                                   |  |  |
|          |                                         | Deciduous woodland                                |  |  |
| 24       |                                         | Good quality semi-improved grassland              |  |  |
|          |                                         | Lowland dry acid grassland                        |  |  |
|          |                                         | Lowland fens                                      |  |  |
| nı<br>le |                                         | Lowland heathland                                 |  |  |
|          |                                         | Purple moor grass and rush pastures               |  |  |
| a        |                                         | Traditional orchard                               |  |  |
| -        |                                         | Open Mosaic Habitat (Draft)                       |  |  |
| 11/1     | Ч                                       | Wood Pasture and Parkland BAP Priority<br>Habitat |  |  |
| 1        |                                         |                                                   |  |  |
|          |                                         |                                                   |  |  |

#### PRIORITY HABITATS AND ANCIENT WOODLAND

| Drawing Status                                     | S4 – SUITABLE FOR STAGED APPROVAL                                            |                                  |  |  |
|----------------------------------------------------|------------------------------------------------------------------------------|----------------------------------|--|--|
| Scale @ A3                                         | 1:32,000                                                                     | DO NOT                           |  |  |
| Jacobs No.                                         | B36601F0                                                                     | SCALE                            |  |  |
| Client No.                                         | HE548642                                                                     | Rev P01                          |  |  |
| Drawing Number HE548642-JAC-LDC-SII_MLT-SK-LE-0012 |                                                                              |                                  |  |  |
| © Copyright 2023 Jacobs U.K                        | Limited. The concepts and information contained in this document are the pro | operty of Jacobs. Use or copying |  |  |