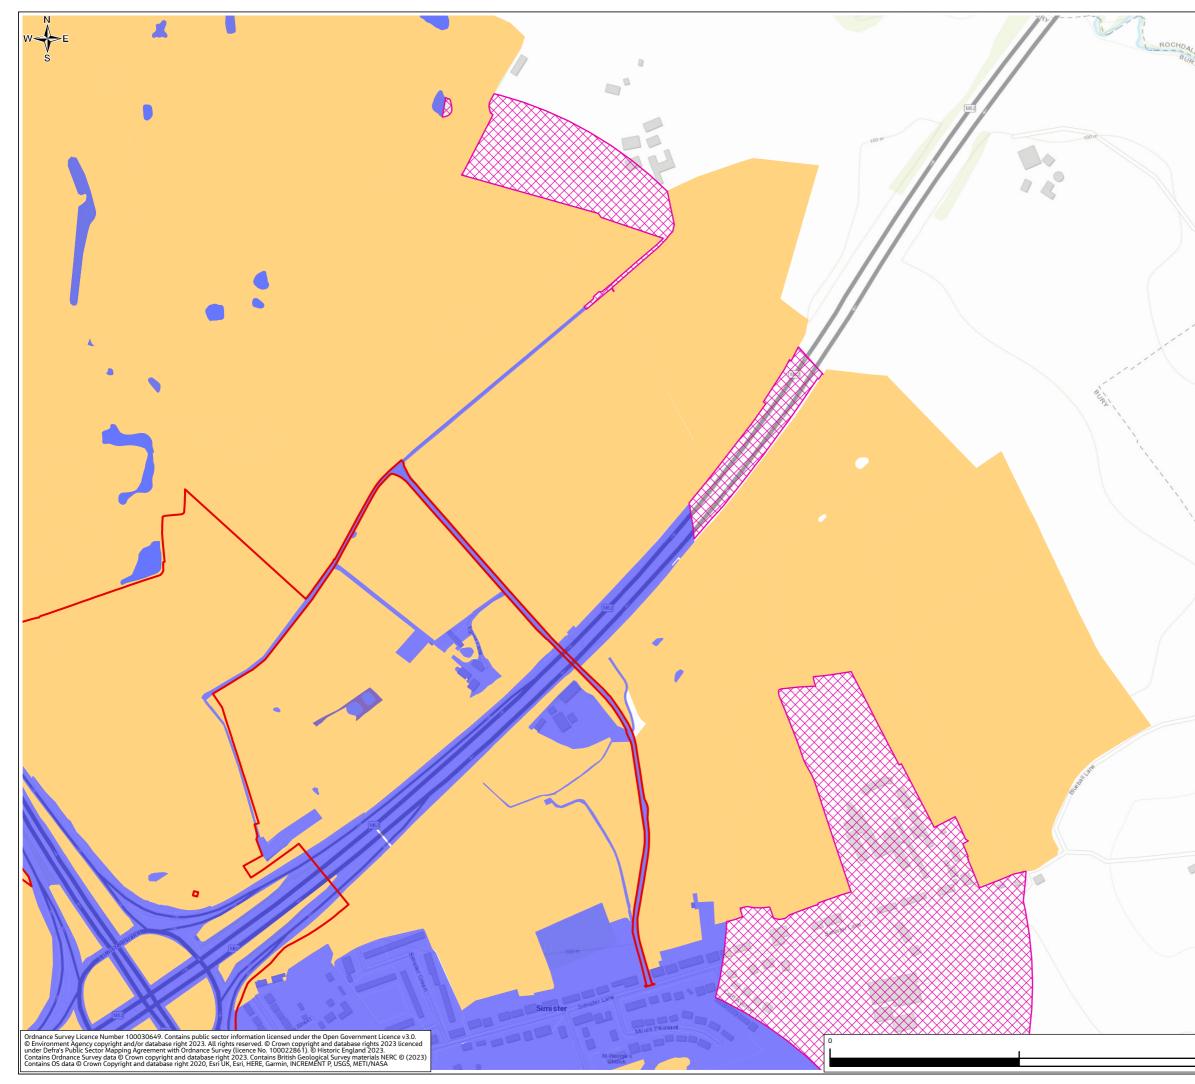

### Environmental Statement Appendices Appendix 8.1 UK Habitat Classification Report Annex F (Figures 8.1.1-8.1.4)

- 1.1.1 This document contains the following figures:
  - Figure 8.1.1: UK Habitat Classification Survey Extents
  - Figure 8.1.2: Designated Sites
  - Figure 8.1.3: Priority Habitats and Ancient Woodland
  - Figure 8.1.4: Notable Plants and Invasive Species

Order Limits

Surveyed

Assessed Using Aerial Imagery

## REGIONAL DELIVERY PARTNERSHIP M60/M62/M66 SIMISTER ISLAND INTERCHANGE

UK HABITATS CLASSIFICATION SURVEY EXTENTS PAGE 4 OF 10

| Drawing Status                                        | S4 – SUITABLE FOR STAGED                                   | ) APPROVAL                                             |  |  |
|-------------------------------------------------------|------------------------------------------------------------|--------------------------------------------------------|--|--|
| Scale @ A3                                            | 1:5,000                                                    | DO NOT                                                 |  |  |
| Jacobs No.                                            | B36601F0                                                   | SCALE                                                  |  |  |
| Client No.                                            | HE548642                                                   | Rev P01                                                |  |  |
| Drawing Number<br>HE548642-JAC-LDC-SII_MLT-SK-LE-0052 |                                                            |                                                        |  |  |
| © Copyright 2023 Jacobs l                             | J.K. Limited. The concepts and information contained in th | is document are the property of Jacobs. Use or copying |  |  |