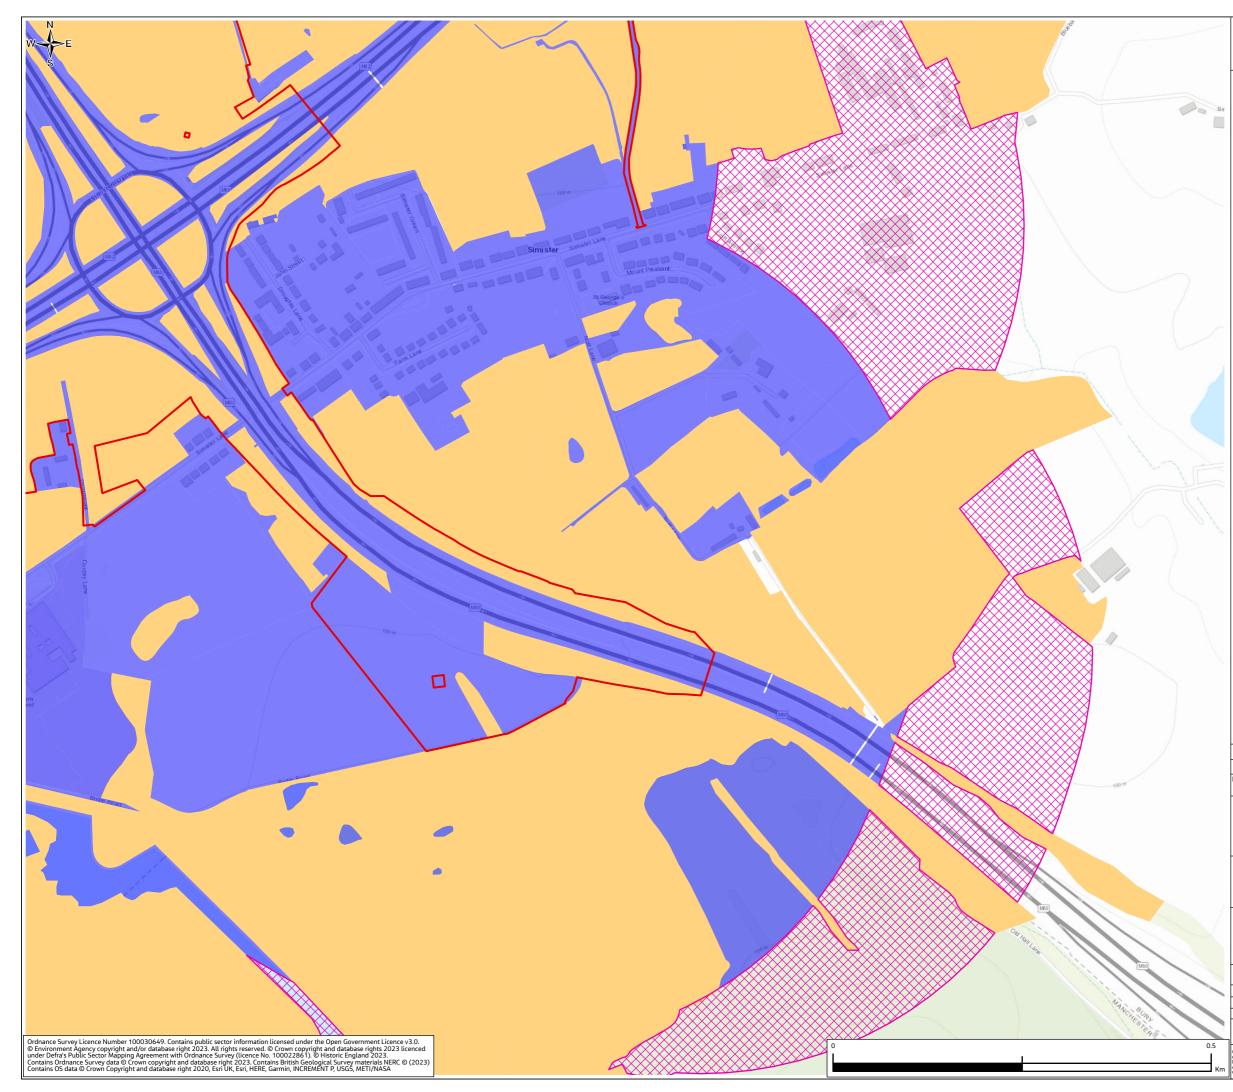

### Environmental Statement Appendices Appendix 8.1 UK Habitat Classification Report Annex F (Figures 8.1.1-8.1.4)

- 1.1.1 This document contains the following figures:
  - Figure 8.1.1: UK Habitat Classification Survey Extents
  - Figure 8.1.2: Designated Sites
  - Figure 8.1.3: Priority Habitats and Ancient Woodland
  - Figure 8.1.4: Notable Plants and Invasive Species

Order Limits

Surveyed

Assessed Using Aerial Imagery

## REGIONAL DELIVERY PARTNERSHIP M60/M62/M66 SIMISTER ISLAND INTERCHANGE

UK HABITATS CLASSIFICATION SURVEY EXTENTS PAGE 4 OF 10

| Drawing Status                                        | S4 – SUITABLE FOR STAGED                                   | ) APPROVAL                                             |  |  |
|-------------------------------------------------------|------------------------------------------------------------|--------------------------------------------------------|--|--|
| Scale @ A3                                            | 1:5,000                                                    | DO NOT                                                 |  |  |
| Jacobs No.                                            | B36601F0                                                   | SCALE                                                  |  |  |
| Client No.                                            | HE548642                                                   | Rev P01                                                |  |  |
| Drawing Number<br>HE548642-JAC-LDC-SII_MLT-SK-LE-0052 |                                                            |                                                        |  |  |
| © Copyright 2023 Jacobs l                             | J.K. Limited. The concepts and information contained in th | is document are the property of Jacobs. Use or copying |  |  |