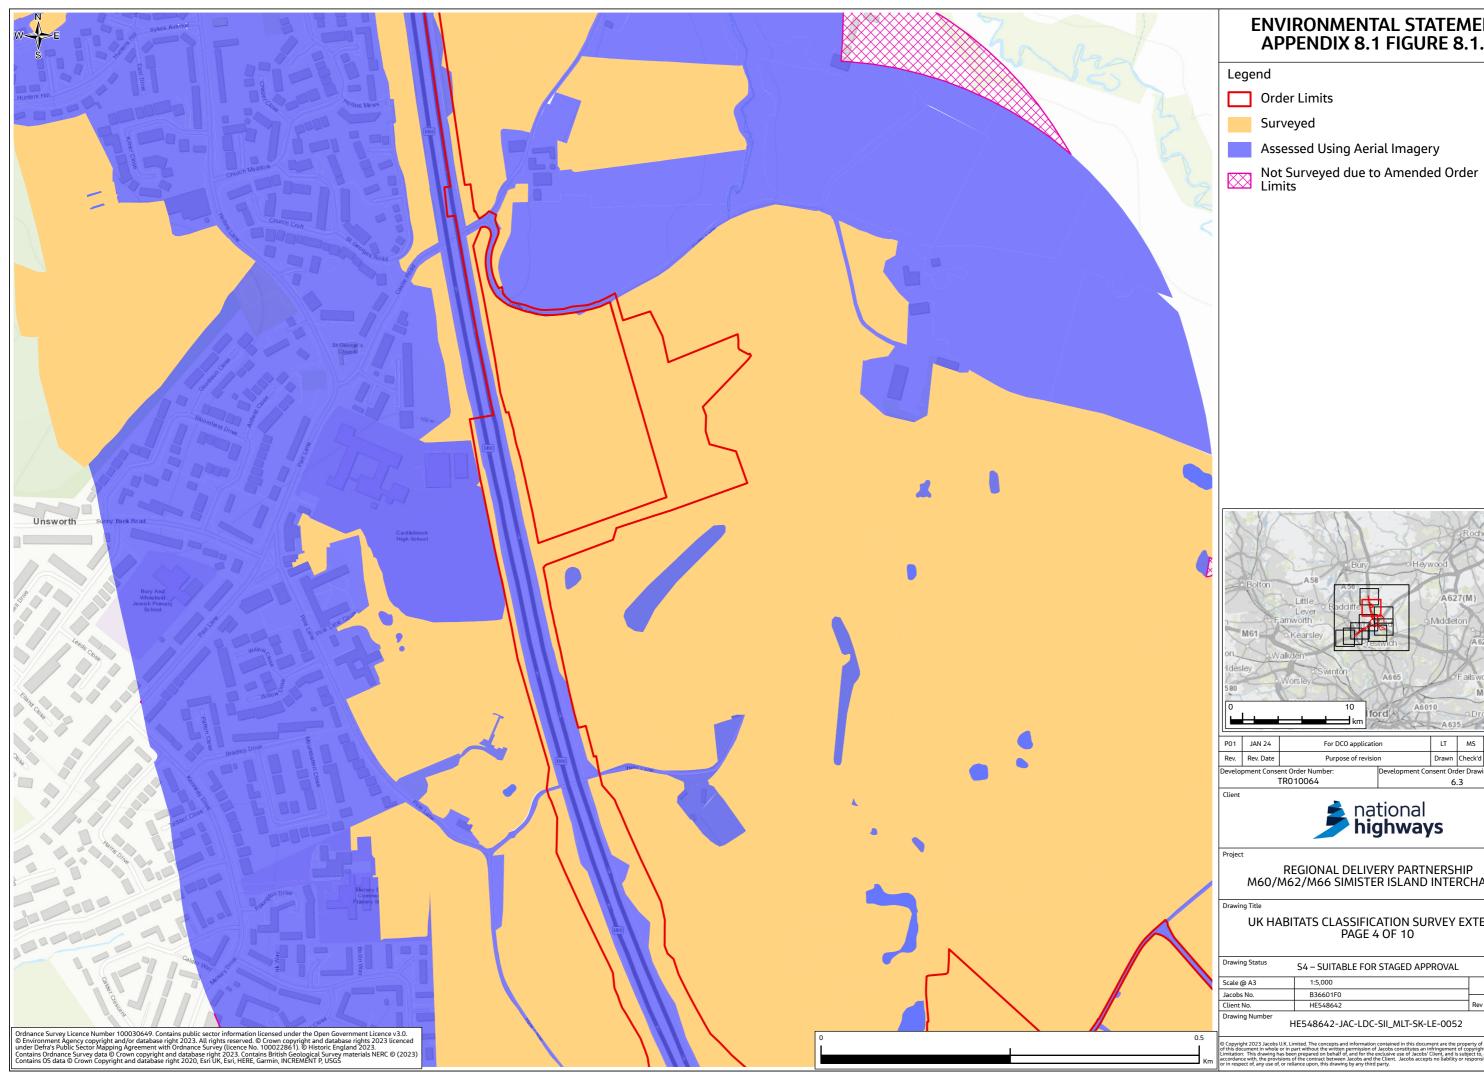

### Environmental Statement Appendices Appendix 8.1 UK Habitat Classification Report Annex F (Figures 8.1.1-8.1.4)

- 1.1.1 This document contains the following figures:
  - Figure 8.1.1: UK Habitat Classification Survey Extents
  - Figure 8.1.2: Designated Sites
  - Figure 8.1.3: Priority Habitats and Ancient Woodland
  - Figure 8.1.4: Notable Plants and Invasive Species

Order Limits

Surveyed

Assessed Using Aerial Imagery

## REGIONAL DELIVERY PARTNERSHIP M60/M62/M66 SIMISTER ISLAND INTERCHANGE

UK HABITATS CLASSIFICATION SURVEY EXTENTS PAGE 4 OF 10

| Drawing Status                                        | S4 – SUITABLE FOR STAGED                                   | ) APPROVAL                                             |  |  |
|-------------------------------------------------------|------------------------------------------------------------|--------------------------------------------------------|--|--|
| Scale @ A3                                            | 1:5,000                                                    | DO NOT                                                 |  |  |
| Jacobs No.                                            | B36601F0                                                   | SCALE                                                  |  |  |
| Client No.                                            | HE548642                                                   | Rev P01                                                |  |  |
| Drawing Number<br>HE548642-JAC-LDC-SII_MLT-SK-LE-0052 |                                                            |                                                        |  |  |
| © Copyright 2023 Jacobs l                             | J.K. Limited. The concepts and information contained in th | is document are the property of Jacobs. Use or copying |  |  |