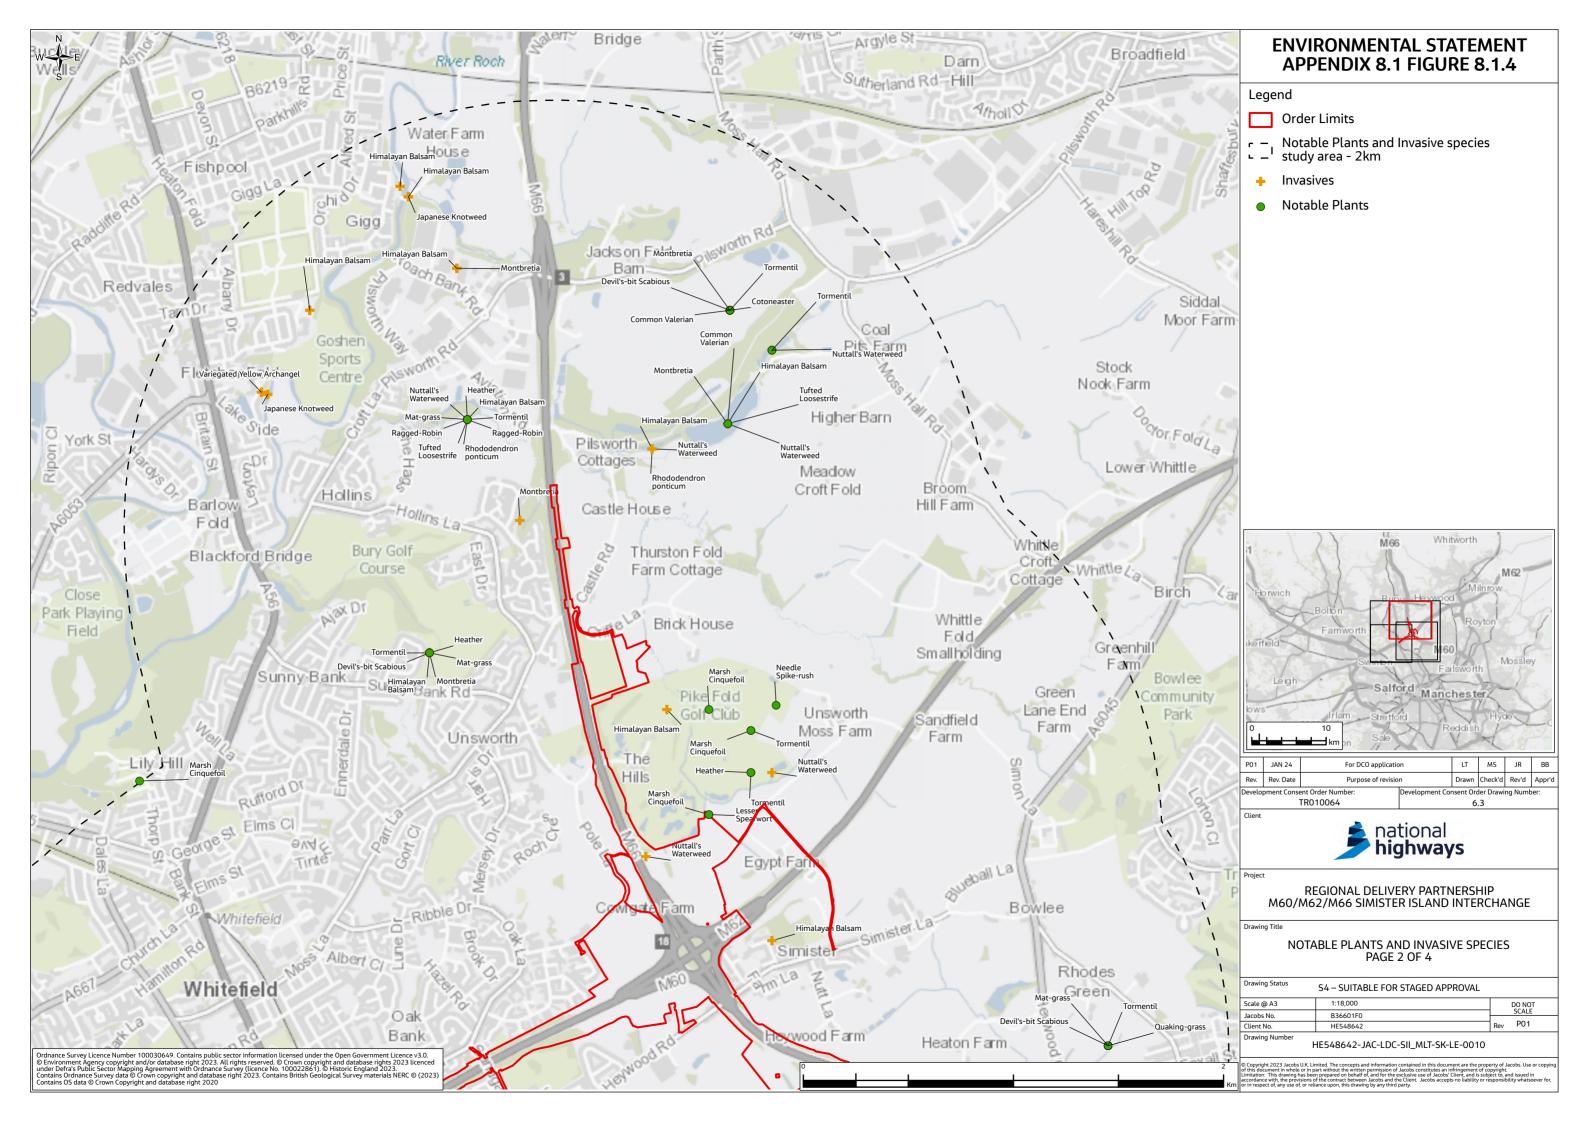

### Environmental Statement Appendices Appendix 8.1 UK Habitat Classification Report Annex F (Figures 8.1.1-8.1.4)

- 1.1.1 This document contains the following figures:
  - Figure 8.1.1: UK Habitat Classification Survey Extents
  - Figure 8.1.2: Designated Sites
  - Figure 8.1.3: Priority Habitats and Ancient Woodland
  - Figure 8.1.4: Notable Plants and Invasive Species